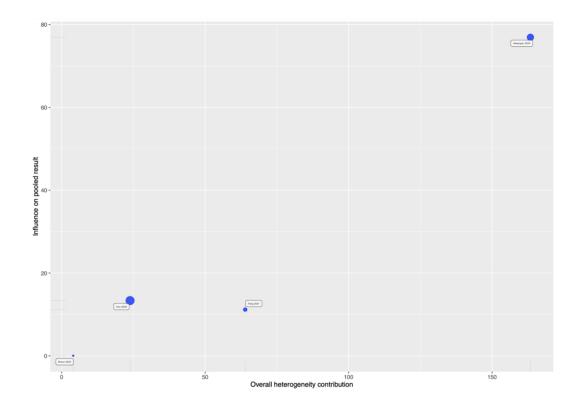

Supplementary Figure 3. Baujat plot on studies for risk ratio (RR) of patients developing Alzheimer disease in treatment vs. control group.

Supplementary Figure 4. Leave one out analysis on studies for risk ratio (RR) of patients developing Alzheimer disease in treatment vs. control group.