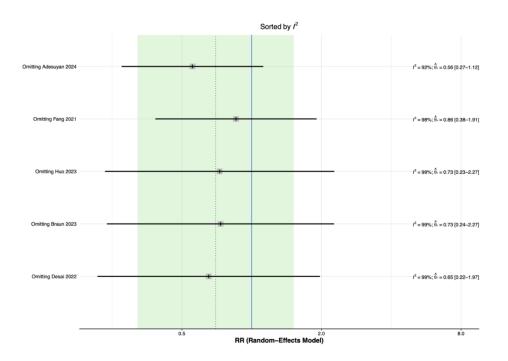

Supplementary Figure 3. Baujat plot on studies for risk ratio (RR) of patients developing Alzheimer disease in treatment vs. control group.

Supplementary Figure 4. Leave one out analysis on studies for risk ratio (RR) of patients developing Alzheimer disease in treatment vs. control group.