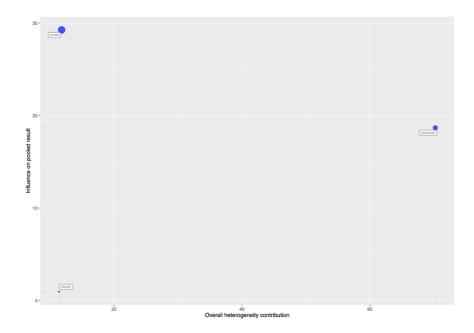

## **SUPPLEMENTARY FIGURES**

Supplementary Figure 1. Baujat plot on studies for hazard ratio (HR) of patients developing Alzheimer disease in Sildenafil vs. control group.

Supplementary Figure 2. Leave one out analysis on studies for hazard ratio (HR) of patients developing Alzheimer disease in Sildenafil vs. control group.