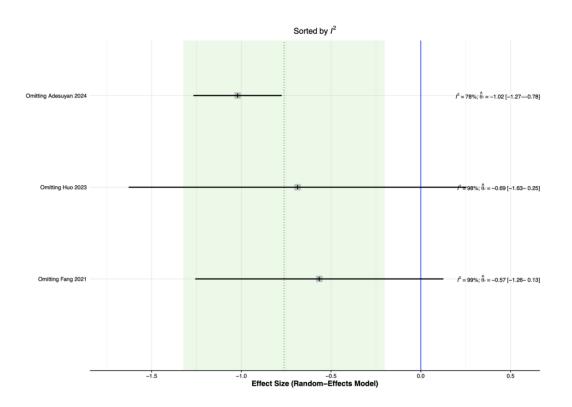

## **SUPPLEMENTARY FIGURES**

Supplementary Figure 1. Baujat plot on studies for hazard ratio (HR) of patients developing Alzheimer disease in Sildenafil vs. control group.

Supplementary Figure 2. Leave one out analysis on studies for hazard ratio (HR) of patients developing Alzheimer disease in Sildenafil vs. control group.