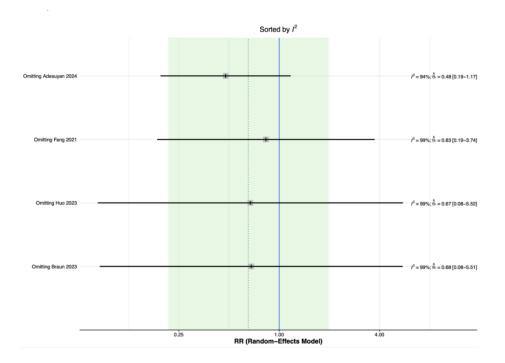

Supplementary Figure 3. Baujat plot on studies for risk ratio (RR) of patients developing Alzheimer disease in treatment vs. control group.

Supplementary Figure 4. Leave one out analysis on studies for risk ratio (RR) of patients developing Alzheimer disease in treatment vs. control group.