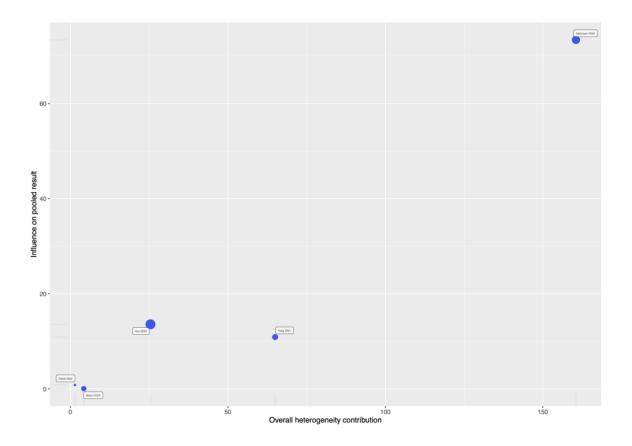

Supplementary Figure 3. Baujat plot on studies for risk ratio (RR) of patients developing Alzheimer disease in treatment vs. control group.

Supplementary Figure 4. Leave one out analysis on studies for risk ratio (RR) of patients developing Alzheimer disease in treatment vs. control group.