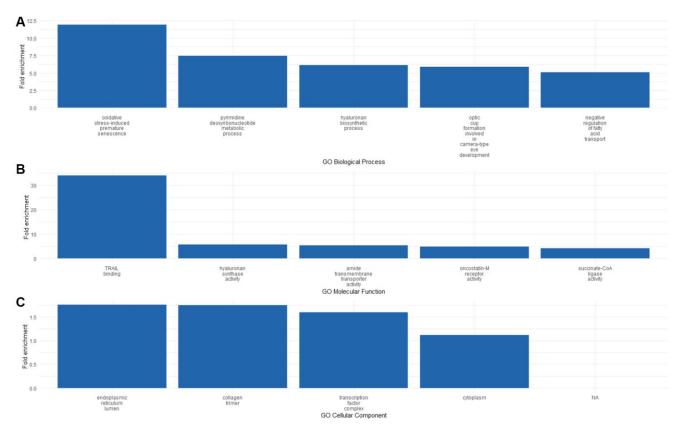

## **SUPPLEMENTARY FIGURES**

**Supplementary Figure 1. Gene Ontology (GO) terms enriched for the hypermethylated CpG sites after supplementation.** The Top 5 most enriched GO terms for Biological Processes (A), Molecular Function (B), and Cellular Component (C) were included. A nominal *p*-value <0.001 was used to assign significance.