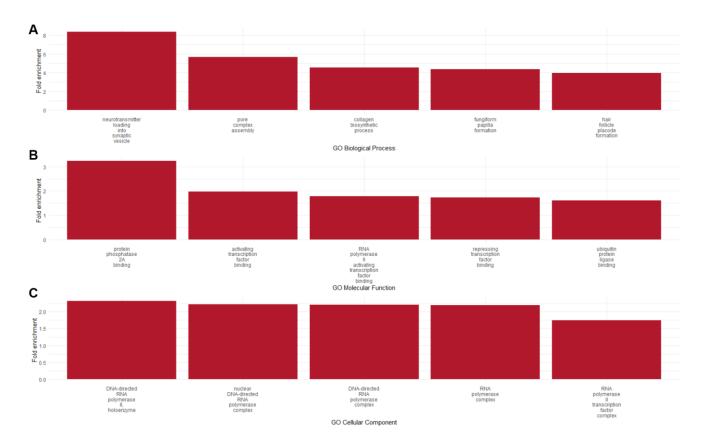

**Supplementary Figure 2. Gene Ontology (GO) terms enriched for the hypomethylated CpG sites after supplementation.** The Top 5 most enriched GO terms for Biological Processes (A), Molecular Function (B), and Cellular Components (C) were included. A nominal *p*-value <0.001 was used to assign significance.