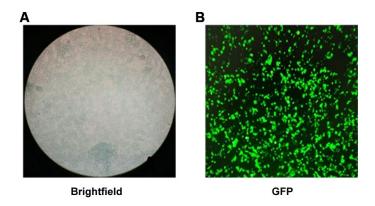

## **SUPPLEMENTARY FIGURES**

**Supplementary Figure 1. The transfection efficiency of LINC00324 in MDA-MB-231 cells.** (A, B) Brightfield and fluorescent microscopy of MDA-MB-231cells stably expressing GFP 48 hours after transfection of LINC00324 overexpression vectors. Data are representative of three independent experiments with similar results.