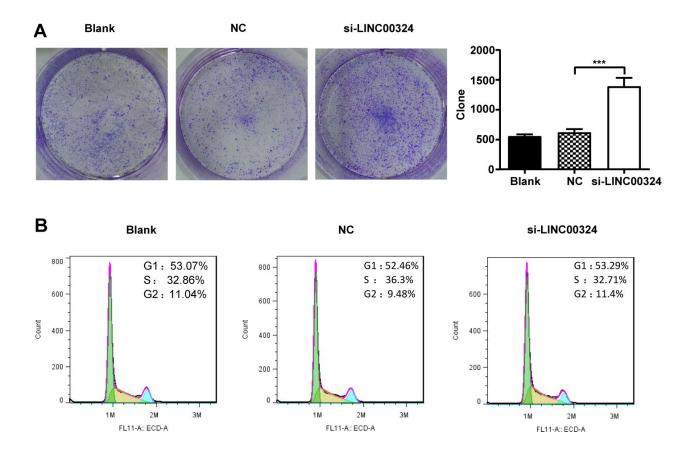

Supplementary Figure 2. Relationship between expression of LINC00324 and proliferation of MCF-7 cells. (A) Colony formation assays performed with the MCF-7 cells transfected with LINC00324 siRNA or the negative control siRNA. (B) Flow cytometry analysis of the percentage of cell cycle in MCF-7 cells transfected with LINC00324 siRNA or the negative control siRNA. \*\*\*p < 0.001. Data are from three independent experiments, or are representative of three independent experiments with similar results.