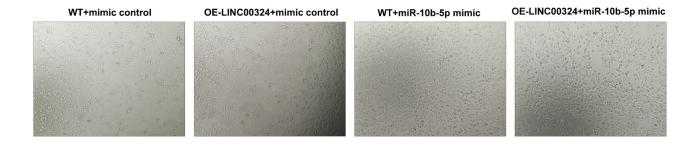

**Supplementary Figure 3. MDA-MB-231 cells tends to epithelial phenotype after LINC00324 overexpression.** Brightfield microscopy of MDA-MB-231cells in indicated cells. Data are representative of three independent experiments with similar results.