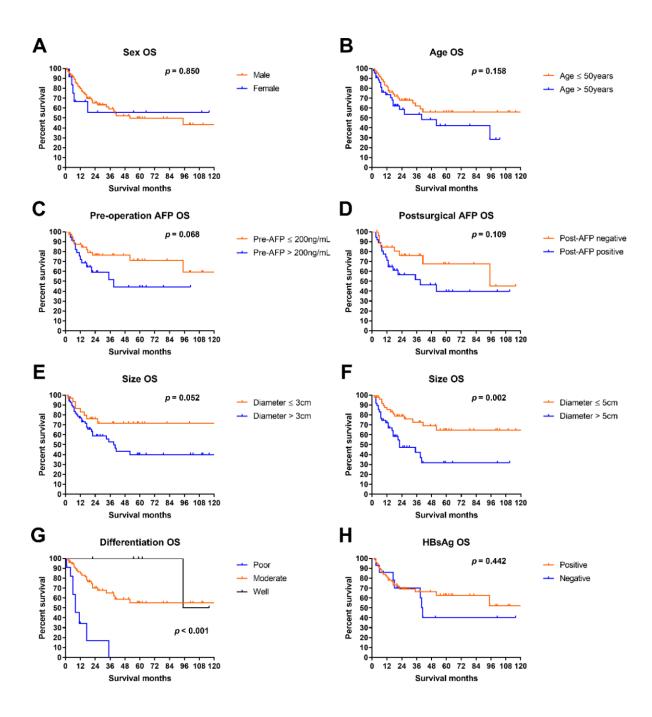

## **SUPPLEMENTARY FIGURES**

Supplementary Figure 1. Overall survival analyses of HCC patients by clinicopathological factors. Overall survival analyses of HCC patients after surgical resection by sex (A), age (B), pre-operation AFP level (C), postsurgical AFP level (D), size (E and F), differentiation level (G) and HBsAg (H).