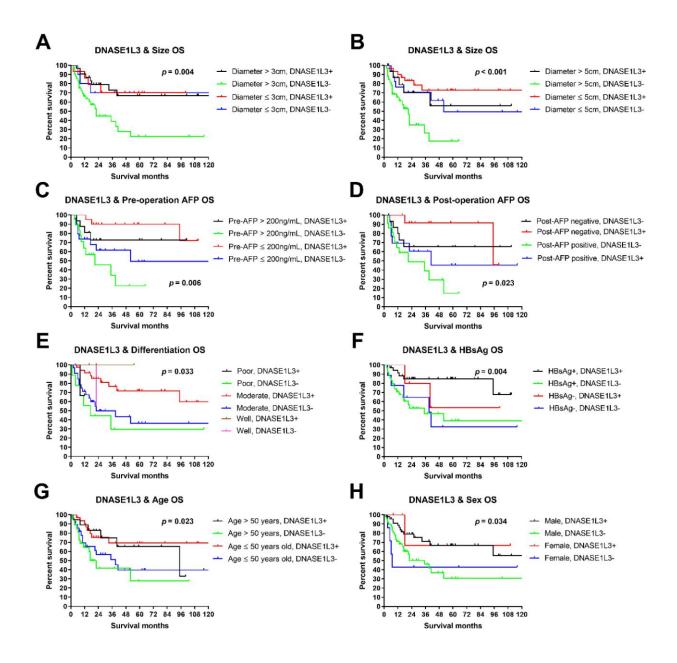

Supplementary Figure 2. Overall survival analyses of HCC patients by DNASE1L3 and clinicopathological factors. Overall survival analyses of HCC patients after surgical resection by DNASE1L3 expression and size (A and B), pre-operation AFP level (C), post-operation AFP level (D), differentiation level (E), HBsAg (F), age (G) or sex (H).