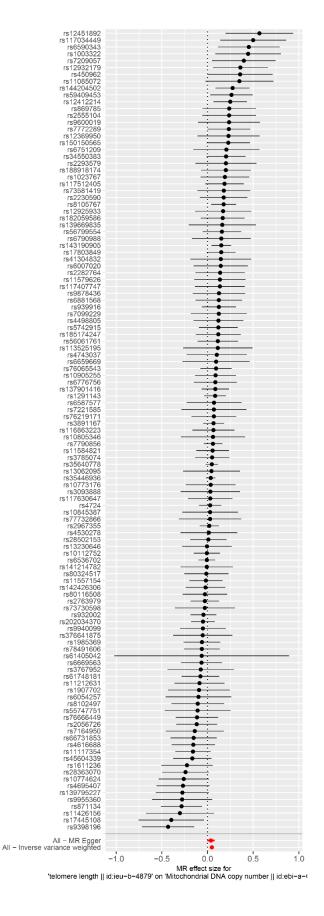

'Mitochondrial DNA copy number || id:ebi-a-GCST90026372' on 'telomere length

Supplementary Figure 1. Forest plot for single SNP between mtDNA copy number as exposure and TL as outcome.

Supplementary Figure 2. Forest plot for single SNP between TL as exposure and mtDNA copy number as outcome.

'Mitochondrial DNA copy number || id:ebi-a-GCST90026372' on 'telomere length || id:ieu-k

Supplementary Figure 3. Leave one out plot for MR analysis between mtDNA copy number as exposure and TL as outcome.