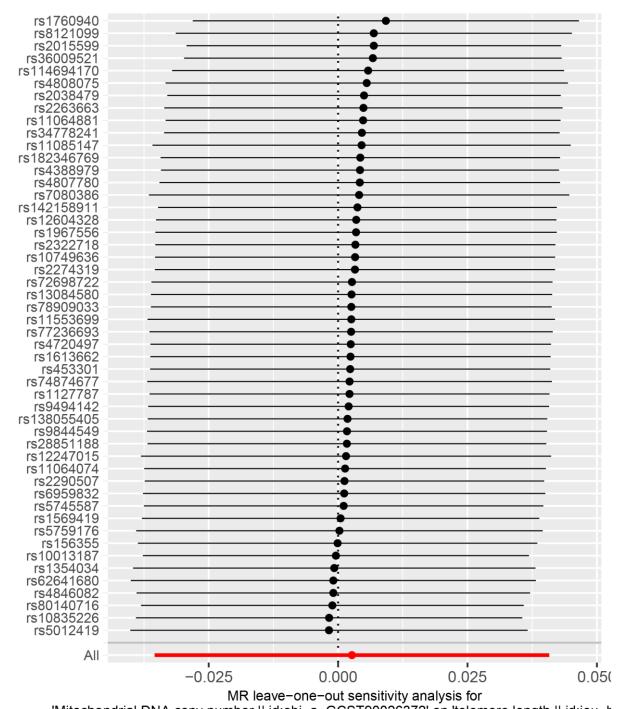

'Mitochondrial DNA copy number || id:ebi-a-GCST90026372' on 'telomere length || id:ieu-k

Supplementary Figure 3. Leave one out plot for MR analysis between mtDNA copy number as exposure and TL as outcome.