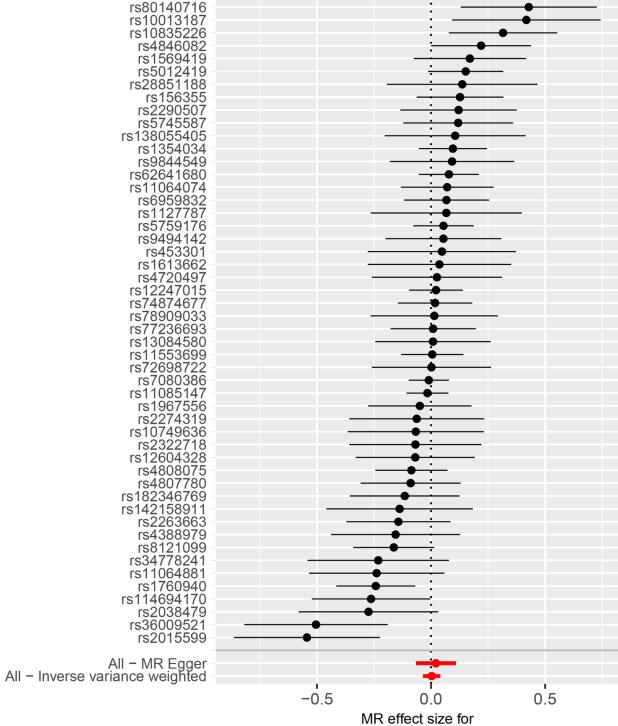

'Mitochondrial DNA copy number || id:ebi-a-GCST90026372' on 'telomere length

Supplementary Figure 1. Forest plot for single SNP between mtDNA copy number as exposure and TL as outcome.

Supplementary Figure 2. Forest plot for single SNP between TL as exposure and mtDNA copy number as outcome.