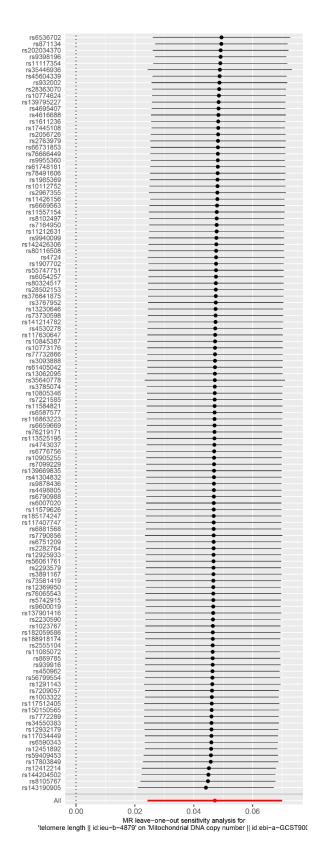

Supplementary Figure 4. Leave one out plot for MR analysis between TL as exposure and mtDNA copy number as outcome.